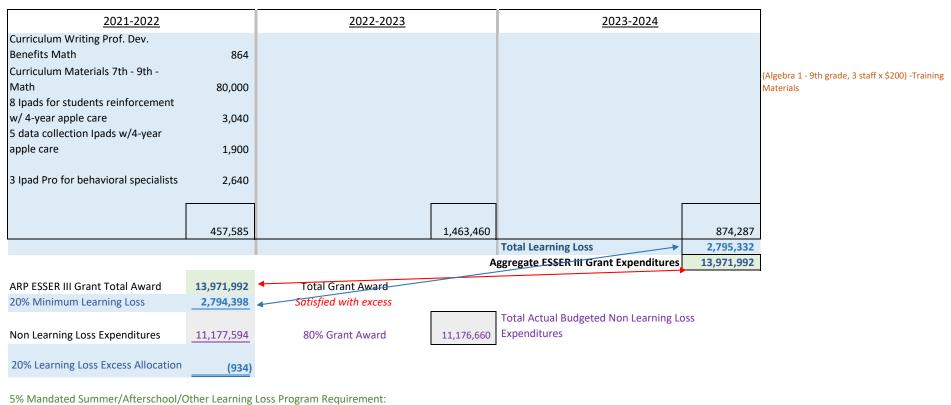

| 2021-2022                       |        | 2022-2023                            |                   | 2023-2024                      |        |                                                                                                                                                                                                                                                                                                                                                                                                                                                                                                                                                                                                                                                                                                                                                                                                                                                                                                                                                                                                                                                                                                                                                                                                                                                                                                                                                                                                                                                                                                                                                                                                                                                                                                                                                                                                                                                                                                                                                                                                                                                                                                                                |
|---------------------------------|--------|--------------------------------------|-------------------|--------------------------------|--------|--------------------------------------------------------------------------------------------------------------------------------------------------------------------------------------------------------------------------------------------------------------------------------------------------------------------------------------------------------------------------------------------------------------------------------------------------------------------------------------------------------------------------------------------------------------------------------------------------------------------------------------------------------------------------------------------------------------------------------------------------------------------------------------------------------------------------------------------------------------------------------------------------------------------------------------------------------------------------------------------------------------------------------------------------------------------------------------------------------------------------------------------------------------------------------------------------------------------------------------------------------------------------------------------------------------------------------------------------------------------------------------------------------------------------------------------------------------------------------------------------------------------------------------------------------------------------------------------------------------------------------------------------------------------------------------------------------------------------------------------------------------------------------------------------------------------------------------------------------------------------------------------------------------------------------------------------------------------------------------------------------------------------------------------------------------------------------------------------------------------------------|
|                                 |        | HS Credit Recovery Courses (20       |                   | HS Credit Recovery Courses (20 |        |                                                                                                                                                                                                                                                                                                                                                                                                                                                                                                                                                                                                                                                                                                                                                                                                                                                                                                                                                                                                                                                                                                                                                                                                                                                                                                                                                                                                                                                                                                                                                                                                                                                                                                                                                                                                                                                                                                                                                                                                                                                                                                                                |
|                                 |        | additional students)                 | 8,000             | additional students)           | 8 000  | (50 students @ \$160)                                                                                                                                                                                                                                                                                                                                                                                                                                                                                                                                                                                                                                                                                                                                                                                                                                                                                                                                                                                                                                                                                                                                                                                                                                                                                                                                                                                                                                                                                                                                                                                                                                                                                                                                                                                                                                                                                                                                                                                                                                                                                                          |
|                                 |        | 56 STEAM Lab Chairs                  | 9,968             | additional stadents,           | 8,000  | (CL - 32 chairs, BC - 24 x \$32 )                                                                                                                                                                                                                                                                                                                                                                                                                                                                                                                                                                                                                                                                                                                                                                                                                                                                                                                                                                                                                                                                                                                                                                                                                                                                                                                                                                                                                                                                                                                                                                                                                                                                                                                                                                                                                                                                                                                                                                                                                                                                                              |
|                                 |        | 20.5 ft. Dry Erase Tackable Portable | 3,300             |                                |        | (CE 32 Chans, BC 24 x \$32 )                                                                                                                                                                                                                                                                                                                                                                                                                                                                                                                                                                                                                                                                                                                                                                                                                                                                                                                                                                                                                                                                                                                                                                                                                                                                                                                                                                                                                                                                                                                                                                                                                                                                                                                                                                                                                                                                                                                                                                                                                                                                                                   |
|                                 |        | Wall Screens                         | 28,800            |                                |        | (CL-1, BC-2, PR-4, QE-2) \$3,200 each                                                                                                                                                                                                                                                                                                                                                                                                                                                                                                                                                                                                                                                                                                                                                                                                                                                                                                                                                                                                                                                                                                                                                                                                                                                                                                                                                                                                                                                                                                                                                                                                                                                                                                                                                                                                                                                                                                                                                                                                                                                                                          |
|                                 |        | STEAM Lab Dry Erase Activity         | 20,000            |                                |        | (σε ε) σο ε) τι τη σε εγφορέσο εασι.                                                                                                                                                                                                                                                                                                                                                                                                                                                                                                                                                                                                                                                                                                                                                                                                                                                                                                                                                                                                                                                                                                                                                                                                                                                                                                                                                                                                                                                                                                                                                                                                                                                                                                                                                                                                                                                                                                                                                                                                                                                                                           |
|                                 |        | Tables                               | 7,840             |                                |        | ( CL - 8, BC - 6 x \$560)                                                                                                                                                                                                                                                                                                                                                                                                                                                                                                                                                                                                                                                                                                                                                                                                                                                                                                                                                                                                                                                                                                                                                                                                                                                                                                                                                                                                                                                                                                                                                                                                                                                                                                                                                                                                                                                                                                                                                                                                                                                                                                      |
|                                 |        | Portable Stage 16' L x 12' D x 8" H  | 22,400            |                                |        | (BC, PR, CL, QE - 1 each) \$5,600 each                                                                                                                                                                                                                                                                                                                                                                                                                                                                                                                                                                                                                                                                                                                                                                                                                                                                                                                                                                                                                                                                                                                                                                                                                                                                                                                                                                                                                                                                                                                                                                                                                                                                                                                                                                                                                                                                                                                                                                                                                                                                                         |
|                                 |        | VR Goggles (15 units, 12 sets, 2     | ,                 |                                |        |                                                                                                                                                                                                                                                                                                                                                                                                                                                                                                                                                                                                                                                                                                                                                                                                                                                                                                                                                                                                                                                                                                                                                                                                                                                                                                                                                                                                                                                                                                                                                                                                                                                                                                                                                                                                                                                                                                                                                                                                                                                                                                                                |
|                                 |        | year subscription)                   | 148,800           |                                |        | (BC-2, CL-2, PR-2, QE-2, SM-2, SW-2) \$12,400 set,<br>\$826.67 per goggle                                                                                                                                                                                                                                                                                                                                                                                                                                                                                                                                                                                                                                                                                                                                                                                                                                                                                                                                                                                                                                                                                                                                                                                                                                                                                                                                                                                                                                                                                                                                                                                                                                                                                                                                                                                                                                                                                                                                                                                                                                                      |
|                                 |        | VR Goggles Training                  | 4,000             |                                |        | (2 each sessions - Elem/MS)                                                                                                                                                                                                                                                                                                                                                                                                                                                                                                                                                                                                                                                                                                                                                                                                                                                                                                                                                                                                                                                                                                                                                                                                                                                                                                                                                                                                                                                                                                                                                                                                                                                                                                                                                                                                                                                                                                                                                                                                                                                                                                    |
|                                 |        | Stackable Bin Storage Cabinets       | 11,480            |                                |        | (2 each bldg.)\$1,435 per unit                                                                                                                                                                                                                                                                                                                                                                                                                                                                                                                                                                                                                                                                                                                                                                                                                                                                                                                                                                                                                                                                                                                                                                                                                                                                                                                                                                                                                                                                                                                                                                                                                                                                                                                                                                                                                                                                                                                                                                                                                                                                                                 |
|                                 |        | 16 Mobile Bookcases                  | 11,200            |                                |        | (4 each bldg.) \$700 per bookcase                                                                                                                                                                                                                                                                                                                                                                                                                                                                                                                                                                                                                                                                                                                                                                                                                                                                                                                                                                                                                                                                                                                                                                                                                                                                                                                                                                                                                                                                                                                                                                                                                                                                                                                                                                                                                                                                                                                                                                                                                                                                                              |
|                                 |        | CL 36" ED Tables - 5                 | 25,000            |                                |        | \$5,000 per table                                                                                                                                                                                                                                                                                                                                                                                                                                                                                                                                                                                                                                                                                                                                                                                                                                                                                                                                                                                                                                                                                                                                                                                                                                                                                                                                                                                                                                                                                                                                                                                                                                                                                                                                                                                                                                                                                                                                                                                                                                                                                                              |
|                                 |        | 8 Ozobot Classroom Kits (18          | -,                |                                |        |                                                                                                                                                                                                                                                                                                                                                                                                                                                                                                                                                                                                                                                                                                                                                                                                                                                                                                                                                                                                                                                                                                                                                                                                                                                                                                                                                                                                                                                                                                                                                                                                                                                                                                                                                                                                                                                                                                                                                                                                                                                                                                                                |
|                                 |        | Ozobots per kit)                     | 23,920            |                                |        | (BC-2, PR-2, CL-2, QE-2) 144 bots @ \$166.12 each                                                                                                                                                                                                                                                                                                                                                                                                                                                                                                                                                                                                                                                                                                                                                                                                                                                                                                                                                                                                                                                                                                                                                                                                                                                                                                                                                                                                                                                                                                                                                                                                                                                                                                                                                                                                                                                                                                                                                                                                                                                                              |
|                                 |        | Edison Robots (30/bots, 4 kits)      | 5,876             |                                |        | (BC, CL, PR, QE- 1 each) 120 bots @ \$48.97 each                                                                                                                                                                                                                                                                                                                                                                                                                                                                                                                                                                                                                                                                                                                                                                                                                                                                                                                                                                                                                                                                                                                                                                                                                                                                                                                                                                                                                                                                                                                                                                                                                                                                                                                                                                                                                                                                                                                                                                                                                                                                               |
|                                 |        |                                      |                   |                                |        |                                                                                                                                                                                                                                                                                                                                                                                                                                                                                                                                                                                                                                                                                                                                                                                                                                                                                                                                                                                                                                                                                                                                                                                                                                                                                                                                                                                                                                                                                                                                                                                                                                                                                                                                                                                                                                                                                                                                                                                                                                                                                                                                |
|                                 |        | Dash Robot                           | 26,400            |                                |        | (BC-30, CL-30, PR-30, QE-30) 120 bots @ \$220 per bot                                                                                                                                                                                                                                                                                                                                                                                                                                                                                                                                                                                                                                                                                                                                                                                                                                                                                                                                                                                                                                                                                                                                                                                                                                                                                                                                                                                                                                                                                                                                                                                                                                                                                                                                                                                                                                                                                                                                                                                                                                                                          |
|                                 |        | 95" Portable/Collapsible Green       |                   |                                |        |                                                                                                                                                                                                                                                                                                                                                                                                                                                                                                                                                                                                                                                                                                                                                                                                                                                                                                                                                                                                                                                                                                                                                                                                                                                                                                                                                                                                                                                                                                                                                                                                                                                                                                                                                                                                                                                                                                                                                                                                                                                                                                                                |
|                                 |        | Screen with Floor Mount Kit          | 1,791             |                                |        | (BC-2, CL-1, PR-4, QE-2) 9 kits @ \$199 per unit                                                                                                                                                                                                                                                                                                                                                                                                                                                                                                                                                                                                                                                                                                                                                                                                                                                                                                                                                                                                                                                                                                                                                                                                                                                                                                                                                                                                                                                                                                                                                                                                                                                                                                                                                                                                                                                                                                                                                                                                                                                                               |
|                                 |        | Tripods, iPads                       | 2,400             |                                |        | (4 each bldg.) \$600 each                                                                                                                                                                                                                                                                                                                                                                                                                                                                                                                                                                                                                                                                                                                                                                                                                                                                                                                                                                                                                                                                                                                                                                                                                                                                                                                                                                                                                                                                                                                                                                                                                                                                                                                                                                                                                                                                                                                                                                                                                                                                                                      |
|                                 |        | Clip on Mics                         | 700               |                                |        | (BC-4, CL-8, PR-8, 8-QE) 28 units @ \$25 each                                                                                                                                                                                                                                                                                                                                                                                                                                                                                                                                                                                                                                                                                                                                                                                                                                                                                                                                                                                                                                                                                                                                                                                                                                                                                                                                                                                                                                                                                                                                                                                                                                                                                                                                                                                                                                                                                                                                                                                                                                                                                  |
|                                 |        | 3D Printers - MakerBot               |                   |                                |        |                                                                                                                                                                                                                                                                                                                                                                                                                                                                                                                                                                                                                                                                                                                                                                                                                                                                                                                                                                                                                                                                                                                                                                                                                                                                                                                                                                                                                                                                                                                                                                                                                                                                                                                                                                                                                                                                                                                                                                                                                                                                                                                                |
|                                 |        | Replicator/Printer                   | 11,200            |                                |        | (1 each school) 4 @ \$2,800                                                                                                                                                                                                                                                                                                                                                                                                                                                                                                                                                                                                                                                                                                                                                                                                                                                                                                                                                                                                                                                                                                                                                                                                                                                                                                                                                                                                                                                                                                                                                                                                                                                                                                                                                                                                                                                                                                                                                                                                                                                                                                    |
|                                 |        | Four 3D Printer Computers            | 1,600             |                                |        | (1 each school) 4 @ \$400                                                                                                                                                                                                                                                                                                                                                                                                                                                                                                                                                                                                                                                                                                                                                                                                                                                                                                                                                                                                                                                                                                                                                                                                                                                                                                                                                                                                                                                                                                                                                                                                                                                                                                                                                                                                                                                                                                                                                                                                                                                                                                      |
|                                 |        | 2 Portable Sound Systems             | 2,012             |                                |        | Middle Schools 2 @ \$1006                                                                                                                                                                                                                                                                                                                                                                                                                                                                                                                                                                                                                                                                                                                                                                                                                                                                                                                                                                                                                                                                                                                                                                                                                                                                                                                                                                                                                                                                                                                                                                                                                                                                                                                                                                                                                                                                                                                                                                                                                                                                                                      |
|                                 |        | 4 Cruizer Premier Electric Mobile    | 4 400             |                                |        |                                                                                                                                                                                                                                                                                                                                                                                                                                                                                                                                                                                                                                                                                                                                                                                                                                                                                                                                                                                                                                                                                                                                                                                                                                                                                                                                                                                                                                                                                                                                                                                                                                                                                                                                                                                                                                                                                                                                                                                                                                                                                                                                |
|                                 |        | Podiums                              | 1,420             |                                |        | Middle Schools 2 @ \$710<br>Laptop,FPS                                                                                                                                                                                                                                                                                                                                                                                                                                                                                                                                                                                                                                                                                                                                                                                                                                                                                                                                                                                                                                                                                                                                                                                                                                                                                                                                                                                                                                                                                                                                                                                                                                                                                                                                                                                                                                                                                                                                                                                                                                                                                         |
|                                 |        |                                      |                   |                                |        | Capable                                                                                                                                                                                                                                                                                                                                                                                                                                                                                                                                                                                                                                                                                                                                                                                                                                                                                                                                                                                                                                                                                                                                                                                                                                                                                                                                                                                                                                                                                                                                                                                                                                                                                                                                                                                                                                                                                                                                                                                                                                                                                                                        |
|                                 |        | 2 Cata MC Markilla Ci                |                   |                                |        | Camera,                                                                                                                                                                                                                                                                                                                                                                                                                                                                                                                                                                                                                                                                                                                                                                                                                                                                                                                                                                                                                                                                                                                                                                                                                                                                                                                                                                                                                                                                                                                                                                                                                                                                                                                                                                                                                                                                                                                                                                                                                                                                                                                        |
|                                 |        | 2 Sets MS Mobile Streaming           | 4 400             |                                |        | Camera                                                                                                                                                                                                                                                                                                                                                                                                                                                                                                                                                                                                                                                                                                                                                                                                                                                                                                                                                                                                                                                                                                                                                                                                                                                                                                                                                                                                                                                                                                                                                                                                                                                                                                                                                                                                                                                                                                                                                                                                                                                                                                                         |
|                                 |        | Equipment                            | 4,400             |                                |        | Tripod, USB3                                                                                                                                                                                                                                                                                                                                                                                                                                                                                                                                                                                                                                                                                                                                                                                                                                                                                                                                                                                                                                                                                                                                                                                                                                                                                                                                                                                                                                                                                                                                                                                                                                                                                                                                                                                                                                                                                                                                                                                                                                                                                                                   |
|                                 |        | 3 Talent Assessment Let's Talk       |                   |                                |        |                                                                                                                                                                                                                                                                                                                                                                                                                                                                                                                                                                                                                                                                                                                                                                                                                                                                                                                                                                                                                                                                                                                                                                                                                                                                                                                                                                                                                                                                                                                                                                                                                                                                                                                                                                                                                                                                                                                                                                                                                                                                                                                                |
|                                 |        | Programs (math, signs, work          | 4.050             |                                |        |                                                                                                                                                                                                                                                                                                                                                                                                                                                                                                                                                                                                                                                                                                                                                                                                                                                                                                                                                                                                                                                                                                                                                                                                                                                                                                                                                                                                                                                                                                                                                                                                                                                                                                                                                                                                                                                                                                                                                                                                                                                                                                                                |
|                                 |        | words) Elementary Reading Series     | 4,950             |                                |        |                                                                                                                                                                                                                                                                                                                                                                                                                                                                                                                                                                                                                                                                                                                                                                                                                                                                                                                                                                                                                                                                                                                                                                                                                                                                                                                                                                                                                                                                                                                                                                                                                                                                                                                                                                                                                                                                                                                                                                                                                                                                                                                                |
| Curriculum Writing Payroll      | 75,600 |                                      | 285,000<br>75,600 | Curriculum Writing Payroll     | 75 600 | Summer workshops                                                                                                                                                                                                                                                                                                                                                                                                                                                                                                                                                                                                                                                                                                                                                                                                                                                                                                                                                                                                                                                                                                                                                                                                                                                                                                                                                                                                                                                                                                                                                                                                                                                                                                                                                                                                                                                                                                                                                                                                                                                                                                               |
| ,                               | ,      |                                      |                   | - '                            |        | Summer workshops                                                                                                                                                                                                                                                                                                                                                                                                                                                                                                                                                                                                                                                                                                                                                                                                                                                                                                                                                                                                                                                                                                                                                                                                                                                                                                                                                                                                                                                                                                                                                                                                                                                                                                                                                                                                                                                                                                                                                                                                                                                                                                               |
| Curriculum Writing Benefits     | 18,900 | Curriculum Writing Benefits          | 18,900            | Curriculum Writing Benefits    | 18,900 | (7 days, \$36/hour, 50 staff per year, 6 hours/day)                                                                                                                                                                                                                                                                                                                                                                                                                                                                                                                                                                                                                                                                                                                                                                                                                                                                                                                                                                                                                                                                                                                                                                                                                                                                                                                                                                                                                                                                                                                                                                                                                                                                                                                                                                                                                                                                                                                                                                                                                                                                            |
| Curriculum Writing Professional |        |                                      |                   |                                |        |                                                                                                                                                                                                                                                                                                                                                                                                                                                                                                                                                                                                                                                                                                                                                                                                                                                                                                                                                                                                                                                                                                                                                                                                                                                                                                                                                                                                                                                                                                                                                                                                                                                                                                                                                                                                                                                                                                                                                                                                                                                                                                                                |
| Development - 8 staff Math      | 1,600  |                                      |                   |                                |        | (Math 7th & 8th Grades, 8 staff @ \$200)                                                                                                                                                                                                                                                                                                                                                                                                                                                                                                                                                                                                                                                                                                                                                                                                                                                                                                                                                                                                                                                                                                                                                                                                                                                                                                                                                                                                                                                                                                                                                                                                                                                                                                                                                                                                                                                                                                                                                                                                                                                                                       |
| Curriculum Writing Prof. Dev.   | 1,000  |                                      |                   |                                |        | The state of the s |
| Payroll - 8 staff Math          | 3,456  |                                      |                   |                                |        | (\$36 x 12 hours x 8 )                                                                                                                                                                                                                                                                                                                                                                                                                                                                                                                                                                                                                                                                                                                                                                                                                                                                                                                                                                                                                                                                                                                                                                                                                                                                                                                                                                                                                                                                                                                                                                                                                                                                                                                                                                                                                                                                                                                                                                                                                                                                                                         |
| . ,                             | 3, 130 |                                      |                   |                                |        | 1700 2 0 0 /                                                                                                                                                                                                                                                                                                                                                                                                                                                                                                                                                                                                                                                                                                                                                                                                                                                                                                                                                                                                                                                                                                                                                                                                                                                                                                                                                                                                                                                                                                                                                                                                                                                                                                                                                                                                                                                                                                                                                                                                                                                                                                                   |

5% of Grant Award 698,600

Budgeted Learning Loss Program

Expenditures 713,047 5% Mandated Program Satisfied